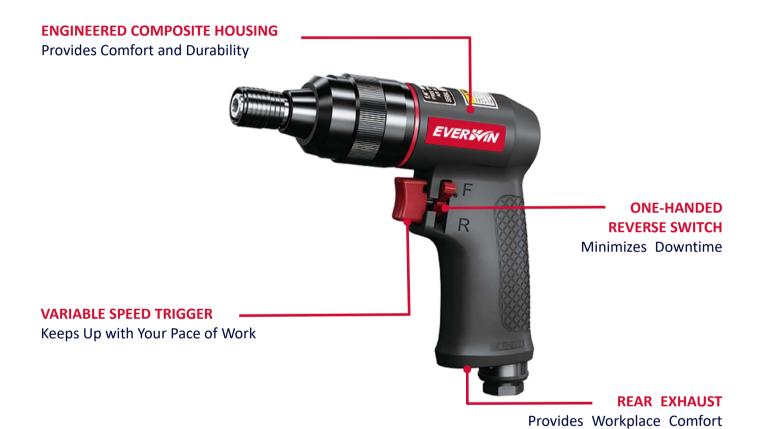

## TOUGHER. FASTER. SMARTER.

- CLUTCH MECHANISM
  OPTIONAL PLANETARY GEAR SYSTEM WITH NEEDLE BEARING
- AUXILIARY SIDE HANDLE BOOSTS CONTROL AND STABILITY FOR LEFT- AND RIGHT-HANDED USERS



| DRIVE SPECIFICATION   |                           |
|-----------------------|---------------------------|
| Free Speed:           | 12,000 rpm                |
| Max Torque:           | 900 in-lbs (102 Nm)       |
| Working Torque:       | 300~480 in-lbs (34~54 Nm) |
| Energy:               | 0.5 HP                    |
| Air Inlet:            | 1/4" PT-19 or NPT-18      |
| Avg. Air Consumption: | 4 CFM (113 L/min)         |

| TOOL SPECIFICATION         |                          |
|----------------------------|--------------------------|
| Weight:                    | 2.2lbs. (1.0kg)          |
| Height:                    | 6.1" (156mm)             |
| Width:                     | 1.7" (43mm)              |
| Length:                    | 7.1" (181mm)             |
| <b>Operating Pr